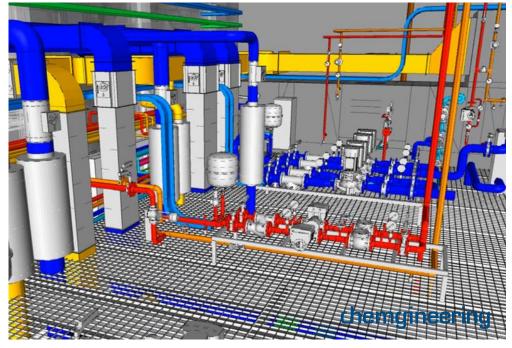

stimation +/- 20%
- Intelligent PID's => Plant 3D
- BIM Model and Rendering





# **New production**

| Client:        | Internacional Bio-Tech Company                             |
|----------------|------------------------------------------------------------|
| Site:          | Germany                                                    |
| Description:   | New installation of Utitlities, AHU's, BMS and Clean rooms |
| Total Invest:  | ~ 3 Mio EUR                                                |
| Duration:      | Sep 2019 – Feb 2020                                        |
| Contract Type: | EPCM/Q                                                     |

### Scope:

- Project Management
- Conceptual Design
- Extended Basic Design
- Procurement
- Construction Management
- Qualification





# Formulation, Fill & Finish

| Client:        | Internacional Pharmaceutical Company                                                                            |
|----------------|-----------------------------------------------------------------------------------------------------------------|
| Site:          | Austria                                                                                                         |
| Description:   | Design of a new FFF line, incl. civil engineering and complete MEP (HVAC, Utilities, Electrical and Automation) |
| Total Invest:  | ~ 9 mio EUR                                                                                                     |
| Duration:      | Aug 2019 – Dec 2019