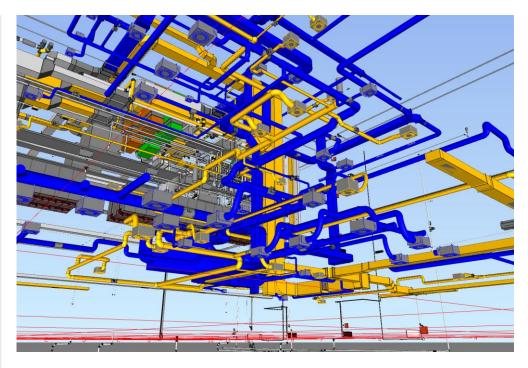

## F2002

| Client:       | Internacional Bio-Tech Company |  |
|---------------|--------------------------------|--|
| Site          | Netherlands                    |  |
| Description   | Large scale fermentation area  |  |
| Total Invest  |                                |  |
| Duration      | 1000 hours                     |  |
| Contract Type | Detail design                  |  |

### Scope:

Basic and detail design of LFSA