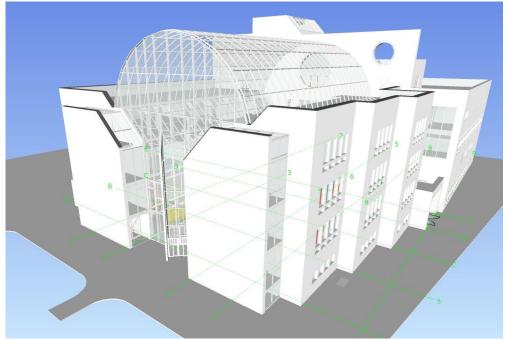

## **Ext. Basic Design**

| Client:       | Internacional Bio-Tech Company                                                                                                                  |
|---------------|-------------------------------------------------------------------------------------------------------------------------------------------------|
| Site          | Switzerland                                                                                                                                     |
| Description   | Fit-out of a modular Building with Modules for R&D, MAST, GMP cell culture and purification, fill & finish, utilities, and storage & Logistics. |
| Total Invest  | ~500 Mio CHF                                                                                                                                    |
| Duration      | Feb – Dec 2018                                                                                                                                  |
| Contract Type | General Planner                                                                                                                                 |

### Scope HVAC:

- Discipline Project Management
- Checking of Conceptual Design
- Extended Basic Design
- 3D Model and Coordination with other disciplines
- Tendering Documentation
- Involvement in awarding