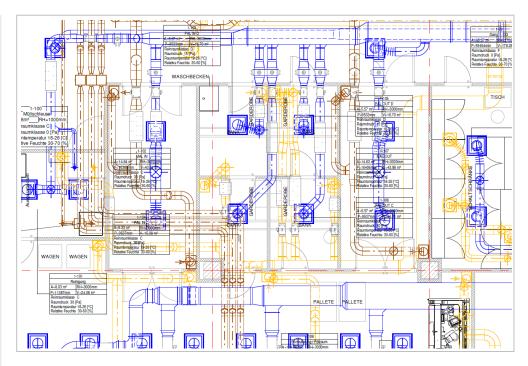

--------------------------------------------------------------|
| Site:          | Austria                                                                                                         |
| Description:   | Design of a new FFF line, incl. civil engineering and complete MEP (HVAC, Utilities, Electrical and Automation) |
| Total Invest:  | ~ 9 mio EUR                                                                                                     |
| Duration:      | Aug 2019 – Dec 2019                                                                                             |
| Contract Type: | CD & BD                                                                                                         |

### Scope:

- Project Management
- Conceptual Design
- Detail Design





## **Implementation Global SOP**

| Client:        | Internacional Pharmaceutical Company |
|----------------|--------------------------------------|
| Site:          | Germany                              |
| Description:   | Implementation of Global Facility    |
|                | Standard => Reconstruction of HVAC,  |
|                | BMS and Clean rooms                  |
|                |                                      |
| Total Invest:  | ~ 3 Mio EUR                          |
| Duration:      | Sep 2018 – Sep 2019                  |
| Contract Type: | EPCMQ                                |

#### Scope:

- Project Management
- Conceptual Design
- Detail Design
- Procurement
- Construction Management
- Qualification





## **Takeda Oranienburg**





Jelena Lukic



Nen