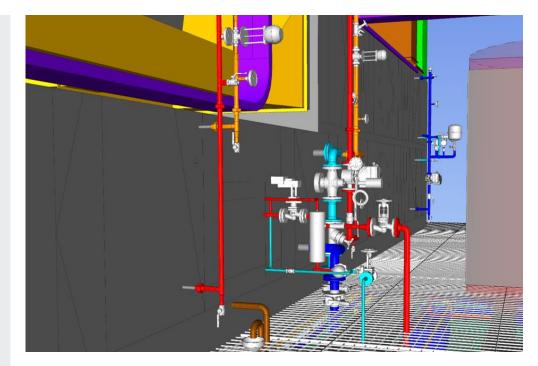

# Formulation, Fill & Finish

| Client:        | Internacional Pharmaceutical Company                                                                            |
|----------------|-----------------------------------------------------------------------------------------------------------------|
| Site:          | Austria                                                                                                         |
| Description:   | Design of a new FFF line, incl. civil engineering and complete MEP (HVAC, Utilities, Electrical and Automation) |
| Total Invest:  | ~ 9 mio EUR                                                                                                     |
| Duration:      | Aug 2019 – Dec 2019                                                                                             |
| Contract Type: | CD & BD                                                                                                         |

### Scope:

- Project Management
- Conceptual Design
- Detail Design