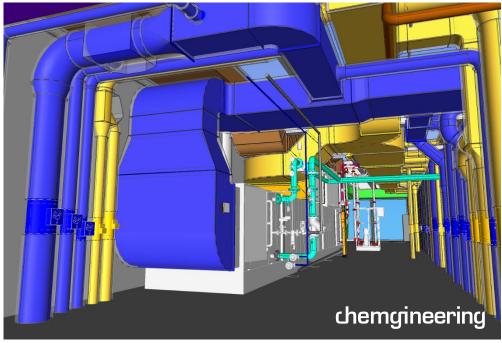

, MAST, GMP cell culture and purification, fill & finish, utilities, and storage & Logistics. |
| Total Invest  | ~500 Mio CHF                                                                                                                                    |
| Duration      | Feb – Dec 2018                                                                                                                                  |
| Contract Type | General Planner                                                                                                                                 |

### Scope HVAC:

- Discipline Project Management
- Checking of Conceptual Design
- Extended Basic Design
- 3D Model and Coordination with other disciplines
- Tendering Documentation
- Involvement in awarding





## F2002

| Client:       | Internacional Bio-Tech Company |  |
|---------------|--------------------------------|--|
| Site          | Netherlands                    |  |
| Description   | Large scale fermentation area  |  |
| Total Invest  |                                |  |
| Duration      | 1000 hours                     |  |
| Contract Type | Detail design                  |  |

### Scope:

Basic and detail design of LFSA







## **House of Nutrition**

| Client:       | Internacional Nutrition Company                                                                      |  |
|---------------|------------------------------------------------------------------------------------------------------|--|
| Site          | Germany